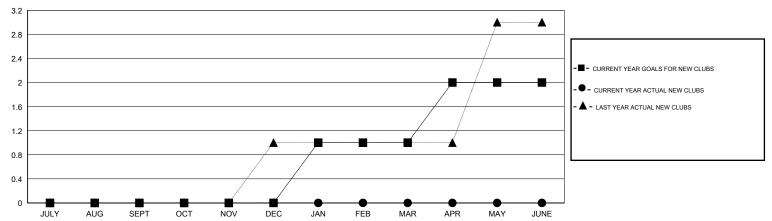

### GOALS AND ACTUAL NEW CLUBS CUMULATIVE

# LOCATION FLORIDA

GMT CA 1

| Clubs                    |                  |           |                  |                  | Members                  |                    |                                     |                    |                  |
|--------------------------|------------------|-----------|------------------|------------------|--------------------------|--------------------|-------------------------------------|--------------------|------------------|
| RESULTS FOR 2014-2015    |                  |           |                  |                  | RESULTS FOR 2014-2015    |                    |                                     |                    |                  |
| QUARTER                  | NEW CLUB<br>GOAL | NEW CLUBS | DROPPED<br>CLUBS | NET<br>GAIN/LOSS | QUARTER                  | NEW MEMBER<br>GOAL | CHARTER AND<br>NEW MEMBERS<br>ADDED | DROPPED<br>MEMBERS | NET<br>GAIN/LOSS |
| JULY/AUG/SEPT            | 0                | 0         | 0                | 0                | JULY/AUG/SEPT            | -13                | 53                                  | 46                 | 7                |
| OCT/NOV/DEC  JAN/FEB/MAR | 1                | 0<br>0    | 0<br>0           | 0<br>0           | OCT/NOV/DEC  JAN/FEB/MAR | -12<br>17          | 68<br>0                             | 67<br>0            | 1<br>0           |
| APR/MAY/JUNE             | 1                | 0         | 0                | 0                | APR/MAY/JUNE             | 18                 | 0                                   | 0                  | 0                |