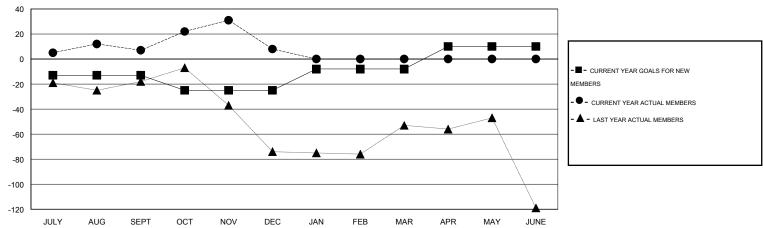

#### GOALS AND ACTUAL MEMBERS CUMULATIVE

| DROPPED CLUBS: 0  DROPPED MEMBERS |                | 41 CLUBS OF 75 ADDED 1 OR MORE NEW MEMBERS | GENDER DISTRIBUTION  MALE 1,044 (69.14  FEMALE 466 (30.86% | •          |
|-----------------------------------|----------------|--------------------------------------------|------------------------------------------------------------|------------|
| DECEASED CLUB CANCELLED OTHER     | 12<br>0<br>101 | CLICK HERE FOR HEALTH ASSESSMENT DATA      | FAMILY UNIT MEMBERS HEAD OF HOUSEHOLD                      | 317<br>154 |
| TOTAL                             | 113            |                                            | NON-HEAD OF HOUSEHOLD                                      | 163        |

# LOCATION FLORIDA

GMT CA 1

| Clubs                    |                  |           |                  |                  | Members                  |                    |                                     |                    |                  |
|--------------------------|------------------|-----------|------------------|------------------|--------------------------|--------------------|-------------------------------------|--------------------|------------------|
| RESULTS FOR 2014-2015    |                  |           |                  |                  | RESULTS FOR 2014-2015    |                    |                                     |                    |                  |
| QUARTER                  | NEW CLUB<br>GOAL | NEW CLUBS | DROPPED<br>CLUBS | NET<br>GAIN/LOSS | QUARTER                  | NEW MEMBER<br>GOAL | CHARTER AND<br>NEW MEMBERS<br>ADDED | DROPPED<br>MEMBERS | NET<br>GAIN/LOSS |
| JULY/AUG/SEPT            | 0                | 0         | 0                | 0                | JULY/AUG/SEPT            | -13                | 53                                  | 46                 | 7                |
| OCT/NOV/DEC  JAN/FEB/MAR | 1                | 0<br>0    | 0<br>0           | 0<br>0           | OCT/NOV/DEC  JAN/FEB/MAR | -12<br>17          | 68<br>0                             | 67<br>0            | 1<br>0           |
| APR/MAY/JUNE             | 1                | 0         | 0                | 0                | APR/MAY/JUNE             | 18                 | 0                                   | 0                  | 0                |